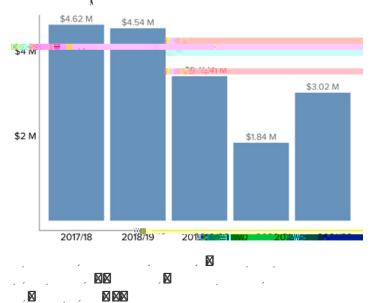

#### SCHOOL SITE ACQUISITION REVENUE (\$ millions)

Investment Income Other Ministry Grants Other Revenue

| ., .,     |   | , . | <b>1</b> , |
|-----------|---|-----|------------|
|           |   | , , |            |
|           |   |     |            |
|           |   | ,   | . , . , .  |
| , 🛮       | 🛮 |     |            |
| . , , , , |   |     |            |