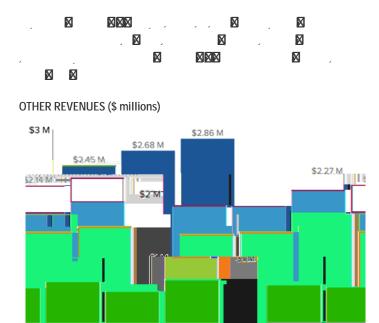

#### SCHOOL SITE ACQUISITION REVENUE (\$ millions)

Investment Income Other Ministry Grants Other Revenue

| ., .,     |   | , . | <b>1</b> , |
|-----------|---|-----|------------|
|           |   | , , |            |
|           |   |     |            |
|           |   | ,   | . , . , .  |
| , 🛮       | 🛮 |     |            |
| . , , , , |   |     |            |